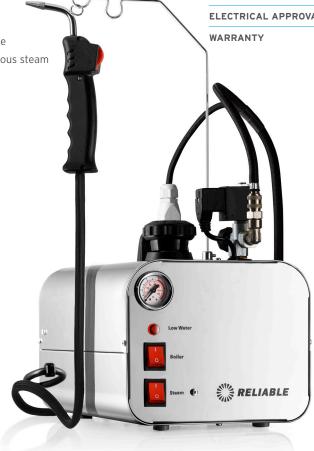

#### **DENTAL LAB STEAM CLEANER**

#### THE POWER OF STEAM

The 6000CD produces 65 PSI of steam pressure and reaches temperatures up to 221° F at the tip. It's ideally suited for use in dental labs for cleaning away left over wax, plaster waste and other debris, and for polishing the final product.

#### WHY CLEAN WITH STEAM?

Steam deodorizes and sanitizes with heat and moisture and since the only ingredient required for the 6000CD is water, cleaning has never been safer, healthier or more environmentally friendly.