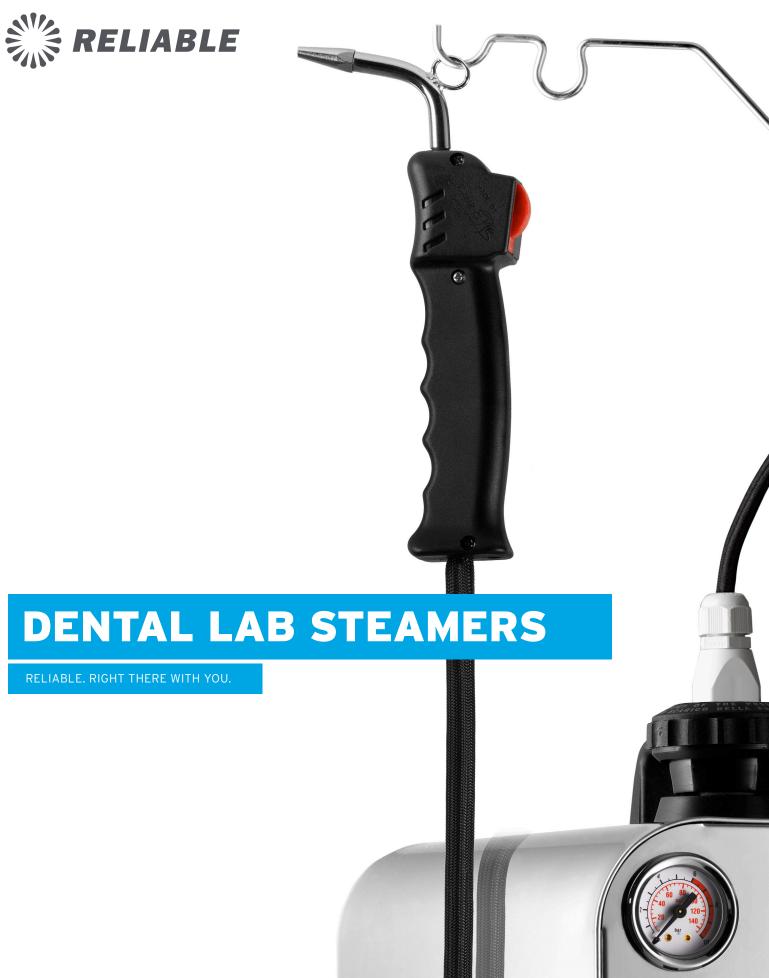

#### **DENTAL LAB STEAM CLEANER**

#### THE POWER OF STEAM

The 5000CD produces 50 PSI of steam pressure and reaches temperatures up to 221° F at the tip. It's ideally suited for use in dental labs for cleaning away left over wax, plaster waste and other debris, and for polishing the final product.

#### WHY CLEAN WITH STEAM?

Steam deodorizes and sanitizes with heat and moisture and since the only ingredient required for the 5000CD is water, cleaning has never been safer, healthier or more environmentally friendly.