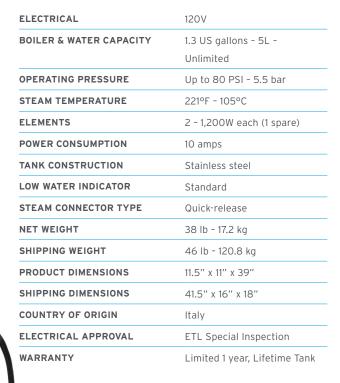

| ELECTRICAL           | 120V                          |
|----------------------|-------------------------------|
| STEAM CAPACITY       | Unlimited                     |
| BOILER CAPACITY      | 1.25 US gallons - 4.5L        |
| OPERATING PRESSURE   | Up to 80 PSI - 5.5 bar        |
| STEAM TEMPERATURE    | 221°F - 105°C                 |
| HEATING ELEMENT      | 1200W                         |
| POWER CONSUMPTION    | 17 amps                       |
| TANK CONSTRUCTION    | Stainless steel               |
| LOW WATER INDICATOR  | Standard                      |
| STEAM CONNECTOR TYPE | Quick-release                 |
| NET WEIGHT           | 26 lb - 11.7 kg               |
| SHIPPING WEIGHT      | 30 lb - 13.6 kg               |
| PRODUCT DIMENSIONS   | 12.25" x 14.25" x 20.5"       |
| SHIPPING DIMENSIONS  | 16" x 14.75" x 24.25"         |
| COUNTRY OF ORIGIN    | Italy                         |
| ELECTRICAL APPROVAL  | ETL Special Inspection        |
| WARRANTY             | Limited 1 year, Lifetime Tank |