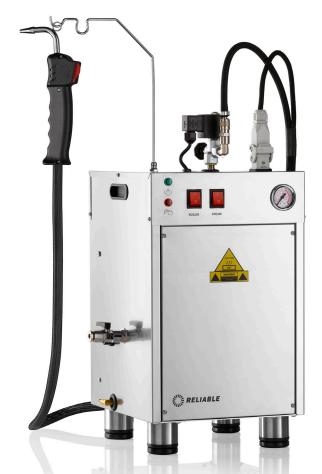

#### **DENTAL LAB STEAM CLEANER**

#### PRODUCT SPECIFICATIONS

#### **AUTOMATIC PROFESSIONAL STEAM CLEANER**

The newest member to our i series steam boilers, the 8000CD provides continuous steam for an unlimited amount of time when it's hooked up to a direct water line. There's no more down time waiting for the boiler to re-pressurize. The 8000CD is the perfect choice for environments that require large volumes of uninterrupted steam.

#### WHY CLEAN WITH STEAM?

The only ingredient required for the 8000CD is water. Cleaning has never been safer, healthier or more environmentally friendly.

- Automatic shut-off of pump in case water supply is interrupted
- Boiler thermostat reset switch
- Heavy-duty adjustable feet
- Low water light indicator
- Regular tap water
- Ranco pressure control
- 12-gauge heavy-duty wiring
- Stainless steel tank and outer casing
- 1 Incoloy heating elements
- Blow down valve
- 20-30 minute heat up time
- Continuous steam
- 20-amp plug required
- Direct connection to a water line
- Unlimited hours of continuous steam