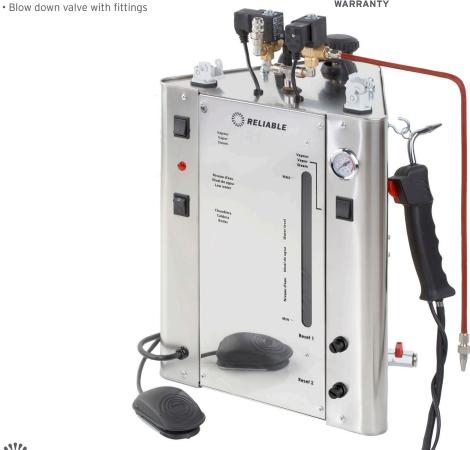

#### AUTOMATIC DENTAL LAB STEAM CLEANER

#### PRODUCT SPECIFICATIONS

RELIABLE

#### THE POWER OF STEAM

The 9000CD provides continuous steam for an unlimited amount of time when it's hooked up to a direct water line or with the available 2 gallon water container. There's no more down time waiting for the boiler to re-pressurize. The 9000CD is the perfect choice for environments that require large volumes of uninterrupted steam.

#### WHY CLEAN WITH STEAM?

Steam deodorizes and sanitizes with heat and moisture and since the only ingredient required for the 9000CD is water, cleaning has never been safer, healthier or more environmentally friendly.

- Reset thermostat
- 4 safety systems
- Pressure gauge
- Incoloy heating elements
- Blow down valve with fittings
- Heavy-duty casters
- Unlimited hours of continuous steam

| NOTES |  |  |  |
|-------|--|--|--|
|       |  |  |  |
|       |  |  |  |
|       |  |  |  |
|       |  |  |  |
|       |  |  |  |
|       |  |  |  |
|       |  |  |  |
|       |  |  |  |
|       |  |  |  |
|       |  |  |  |
|       |  |  |  |
|       |  |  |  |
|       |  |  |  |
|       |  |  |  |
|       |  |  |  |
|       |  |  |  |
|       |  |  |  |