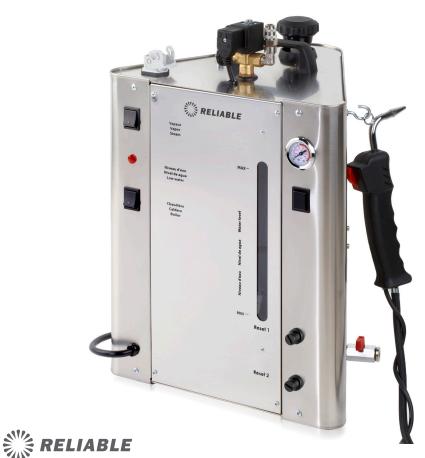

#### AUTOMATIC DENTAL LAB STEAM CLEANER

#### THE POWER OF STEAM

The 9000CD provides continuous steam for an unlimited amount of time when it's hooked up to a direct water line or with the available 2 gallon water container. There's no more down time waiting for the boiler to re-pressurize. The 9000CD is the perfect choice for environments that require large volumes of uninterrupted steam.

#### WHY CLEAN WITH STEAM?

Steam deodorizes and sanitizes with heat and moisture and since the only ingredient required for the 9000CD is water, cleaning has never been safer, healthier or more environmentally friendly.