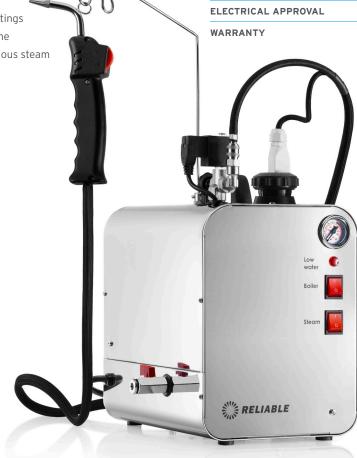

#### **DENTAL LAB STEAM CLEANER**

#### THE POWER OF STEAM

The 7000CD produces 70 PSI of steam pressure and reaches temperatures up to 221° F at the tip. It's ideally suited for use in dental labs for cleaning away left over wax, plaster waste and other debris, and for polishing the final product.

#### WHY CLEAN WITH STEAM?

Steam deodorizes and sanitizes with heat and moisture and since the only ingredient required for the 7000CD is water, cleaning has never been safer, healthier or more environmentally friendly.